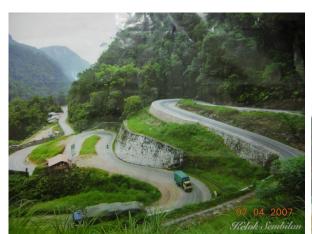

Winding Nines, 150 KM northern Padang and Koto Baru Mosque 70 KM Easthern Padang, West Sumatra Indonesia

People's Party of "Tabuik" in Pariaman 60 KM near Padang & Local Traditional games PACU JAWI 100 KM near Padang