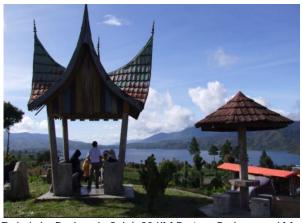

Langkisau Mount ain The Root of Bridge in Painan Town, 70 KM southern Padang, West Sumatra-Indonesia

Twin Lake Regions in Solok 90 KM Eastern Padang, and Maninjau Lake, seen from the height of "Puncak Lawang"