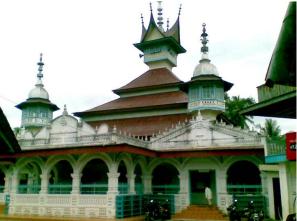

Winding Nines, 150 KM northern Padang and Koto Baru Mosque 70 KM Easthern Padang, West Sumatra Indonesia

People's Party of "Tabuik" in Pariaman 60 KM near Padang & Local Traditional games PACU JAWI 100 KM near Padang