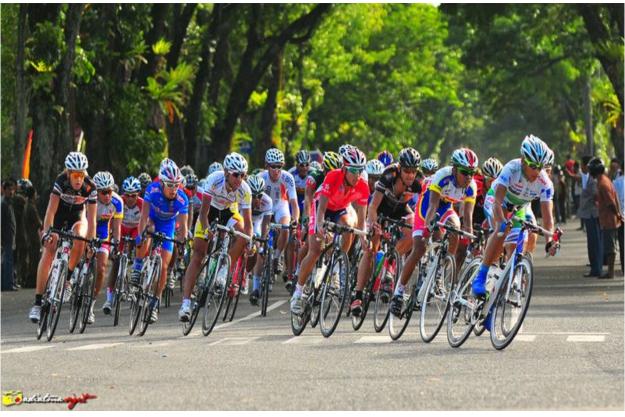

Tour de Singkarak, The Icon of Tourism Event in Padang, West Sumatra Indonesia (left and right) be held every June

Padang Int Dragon Boat festival (The Icon of Tourism Event in Padang, West Sumatra-Indonesia (be held Every July)