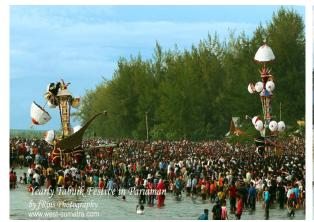

Winding Nines, 150 KM northern Padang and Koto Baru Mosque 70 KM Easthern Padang, West Sumatra Indonesia

People's Party of "Tabuik" in Pariaman 60 KM near Padang & Local Traditional games PACU JAWI 100 KM near Padang