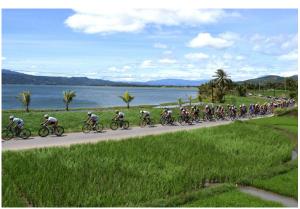

Tour de Singkarak, The Icon of Tourism Event in Padang, West Sumatra Indonesia (left and right) be held every June

Padang Int Dragon Boat festival (The Icon of Tourism Event in Padang, West Sumatra-Indonesia (be held Every July)