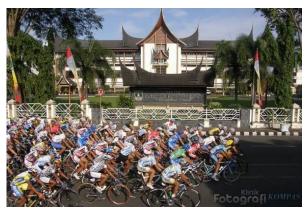

Tour de Singkarak, The Icon of Tourism Event in Padang, West Sumatra Indonesia (left and right) be held every June

Padang Int Dragon Boat festival (The Icon of Tourism Event in Padang, West Sumatra-Indonesia (be held Every July)