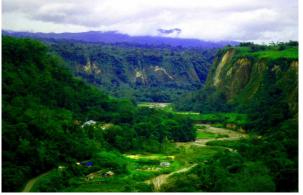

Sianok Canyon in Bukittigggi Town, 90 KM near Padang

The Biggest Clock tower in Bukittinggi, & Japanese Tunnel, Japan colonial period, 1942 years in Padang, Indonesia (right)

Singkarak Lake in Solok Regions, about 100 KM near Padang with The Ombilin Rivers (right)