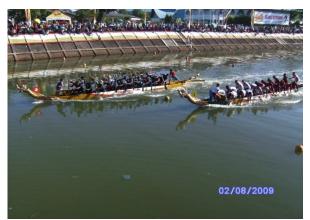

Tour de Singkarak, The Icon of Tourism Event in Padang, West Sumatra Indonesia (left and right) be held every June

Padang Int Dragon Boat festival (The Icon of Tourism Event in Padang, West Sumatra-Indonesia (be held Every July)