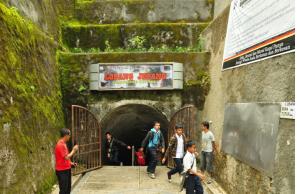

Sianok Canyon in Bukittigggi Town, 90 KM near Padang

The Biggest Clock tower in Bukittinggi, & Japanese Tunnel, Japan colonial period, 1942 years in Padang, Indonesia (right)

Singkarak Lake in Solok Regions, about 100 KM near Padang with The Ombilin Rivers (right)