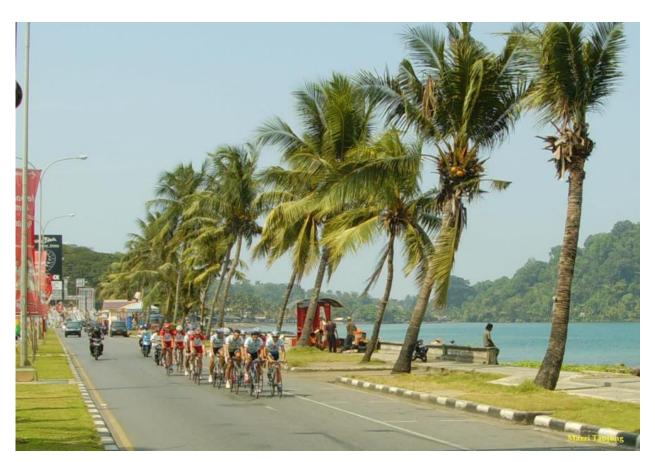

Tour de Singkarak, The Icon of Tourism Event in Padang, West Sumatra Indonesia (left and right) be held every June

Padang Int Dragon Boat festival (The Icon of Tourism Event in Padang, West Sumatra-Indonesia (be held Every July)