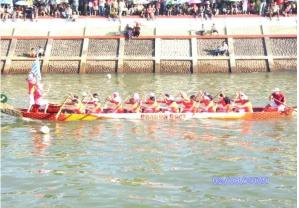

Tour de Singkarak, The Icon of Tourism Event in Padang, West Sumatra Indonesia (left and right) be held every June

Padang Int Dragon Boat festival (The Icon of Tourism Event in Padang, West Sumatra-Indonesia (be held Every July)