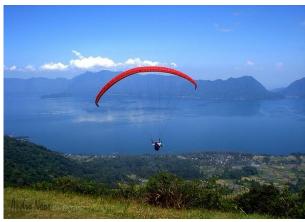

Langkisau Mount ain The Root of Bridge in Painan Town, 70 KM southern Padang, West Sumatra-Indonesia

Twin Lake Regions in Solok 90 KM Eastern Padang, and Maninjau Lake, seen from the height of "Puncak Lawang"