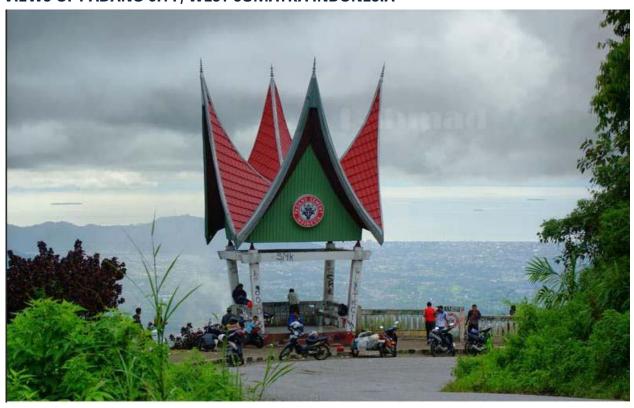

in Pariaman 60 KM near Padang & Local Traditional games PACU JAWI 100 KM near Padang





Minangkabau Traditional Clothing and Plate Dance (Uniquely Minangkabau, West Sumatra-Indonesia)





Minangkabau Traditional "Silek"



Malibou Anai Golf and Resort, 60 KM near Padang



Cuisine of Padang and Culinary





Phantera Tigris Sumatraen and Sumatran Orang Utan in Kerinci Seblat National Park, 200 KM near Padang West Sumatra

## EXPLORE MENTAWAI ISLANDS, WEST SUMATRA INDONESIA. THE LAND PARADISE IN THE WORLD

## Mentawai is The Paradise Surfers of the world













Mentawai Tribe and Traditional Clothing in Mentawai Islands 150 Miles western Padang, West Sumatra Indonesia





Mentawai Tribe Woman

## **HOTELS in PADANG**

















VIEWS OF PADANG CITY, WEST SUMATRA INDONESIA