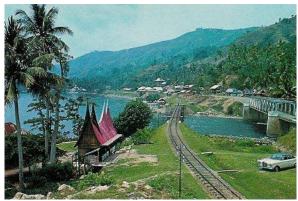

Sianok Canyon in Bukittigggi Town, 90 KM near Padang

The Biggest Clock tower in Bukittinggi, & Japanese Tunnel, Japan colonial period, 1942 years in Padang, Indonesia (right)

Singkarak Lake in Solok Regions, about 100 KM near Padang with The Ombilin Rivers (right)