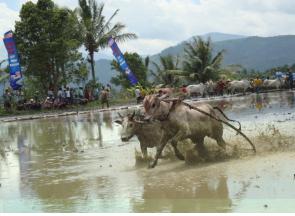

Winding Nines, 150 KM northern Padang and Koto Baru Mosque 70 KM Easthern Padang, West Sumatra Indonesia

People's Party of "Tabuik" in Pariaman 60 KM near Padang & Local Traditional games PACU JAWI 100 KM near Padang