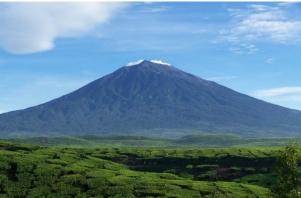

Marapi Volcano 2891 m Sea Above Level in Bukittinggi and Tea Garden in South of Solok, 200 KM southern Padang with background The Volcano Mount of Kerinci. The Highest Mountain of Sumatra Islands. 3805 M Sea Above Level