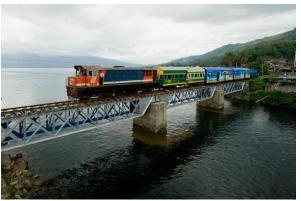

Sianok Canyon in Bukittigggi Town, 90 KM near Padang

The Biggest Clock tower in Bukittinggi, & Japanese Tunnel, Japan colonial period, 1942 years in Padang, Indonesia (right)

Singkarak Lake in Solok Regions, about 100 KM near Padang with The Ombilin Rivers (right)