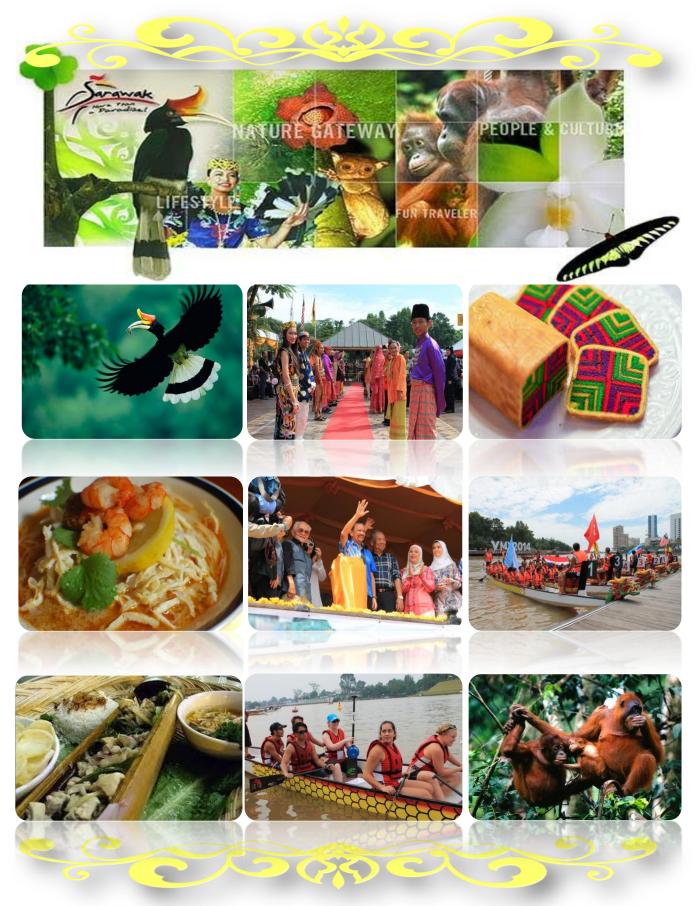

### $I_{\mathcal{NTRODUCTION}}$

Welcome to the land of the hornbills! Sarawak is located on the island of Borneo, the third largest island in the world, and north of the Equator. With its beautiful blue skies and tropical breezes, you can bathe in the sandy beaches and palm-fringed state of Sarawak.

#### Kuching – the capital of Sarawak

Kuching means 'cat' in Malay. Like its name, this incredible city has its grace and subtlety on its own. A capital for cat lovers, the world's first cat museum can be found here. Kuching is safe, clean and has a surprising number of tourist attractions.