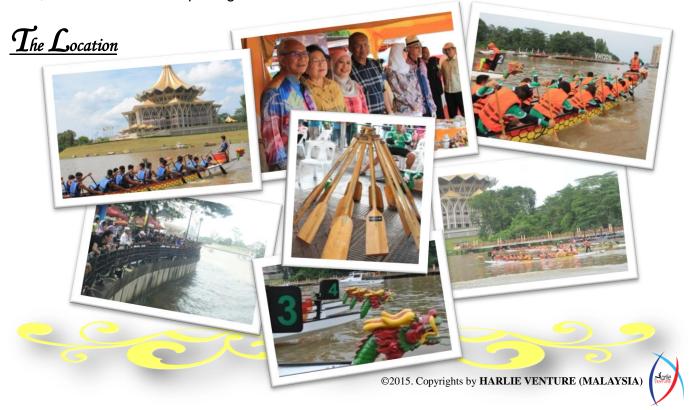

### $I_{\mathcal{NTRODUCTION}}$

Welcome to the land of the hornbills! Sarawak is located on the island of Borneo, the third largest island in the world, and north of the Equator. With its beautiful blue skies and tropical breezes, you can bathe in the sandy beaches and palm-fringed state of Sarawak.

#### Kuching – the capital of Sarawak

Kuching means 'cat' in Malay. Like its name, this incredible city has its grace and subtlety on its own. A capital for cat lovers, the world's first cat museum can be found here. Kuching is safe, clean and has a surprising number of tourist attractions.

## 1. NFORMATION

The Sarawak Regatta 2015 Organizing Committee wishes to invite you to participate in the Sarawak International Dragon Boat Regatta 2015 to be held from 18<sup>th</sup> to 20<sup>th</sup> September 2015 at Kuching Waterfront, Sarawak, Malaysia.